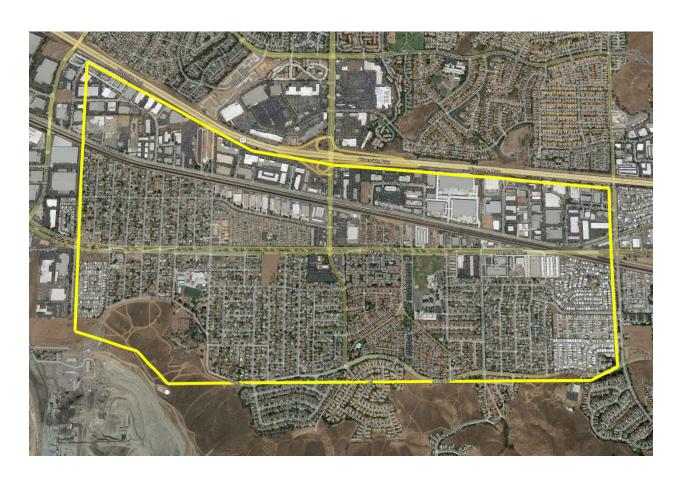

THE GENERAL LOCATION TARGETED FOR THIS REQUIREMENT IS IN OR ADJACENT TO THE HOME GARDENS UNINCORPORATED AREA, WEST OF BUCHANAN STREET, EAST OF S. TEMESCAL STREET, SOUTH OF STATE ROUTE 91 (91 FREEWAY) AND NORTH OR ADJACENT TO INDIANA AVENUE. A GENERAL LOCATION MAP IS ATTACHED AS PART OF THIS RFP.

#### General Location Map