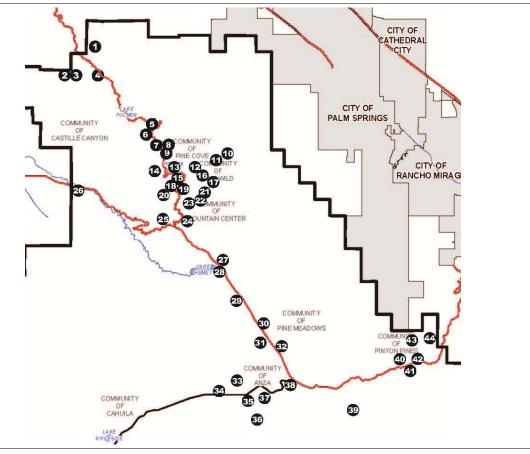

## NOTICE OF INTENT TO ADOPT A MITIGATED NEGATIVE DECLARATION

| PublicCounty of RiversideAgency3450 14th Street, 2 <sup>nd</sup> Floor, Riverside, CA 92501 |                                                                                                                                                                                                                                                                                                                                                                                                                                                                                                                                                                                                                                                                                                                                                                                                                                                                                                                                                                                                                                                                                                 |                            |                                |                                  |                                                              |                                                                               |
|---------------------------------------------------------------------------------------------|-------------------------------------------------------------------------------------------------------------------------------------------------------------------------------------------------------------------------------------------------------------------------------------------------------------------------------------------------------------------------------------------------------------------------------------------------------------------------------------------------------------------------------------------------------------------------------------------------------------------------------------------------------------------------------------------------------------------------------------------------------------------------------------------------------------------------------------------------------------------------------------------------------------------------------------------------------------------------------------------------------------------------------------------------------------------------------------------------|----------------------------|--------------------------------|----------------------------------|--------------------------------------------------------------|-------------------------------------------------------------------------------|
| roject<br>lame                                                                              | Riverside County Emergency Management Department Early Outdoor Warning System (OWS) Travelers Information Statior (TIS) Project                                                                                                                                                                                                                                                                                                                                                                                                                                                                                                                                                                                                                                                                                                                                                                                                                                                                                                                                                                 |                            |                                |                                  |                                                              |                                                                               |
| Project<br>Location                                                                         | 37 OWS sites, which include 4 TIS sites, have been established with 7 alternative OWS sites and 1 alternative TIS sit throughout the Castille Canyon, Twin Pines, Anza Valley, Idyllwild/Pine Cove Village, Mountain Center, Pine Meadows, an Pinyon Pines communities.                                                                                                                                                                                                                                                                                                                                                                                                                                                                                                                                                                                                                                                                                                                                                                                                                         |                            |                                |                                  |                                                              |                                                                               |
|                                                                                             | Figure #                                                                                                                                                                                                                                                                                                                                                                                                                                                                                                                                                                                                                                                                                                                                                                                                                                                                                                                                                                                                                                                                                        | APN                        | LAT                            | LONG                             | Location                                                     | Address                                                                       |
|                                                                                             | 1                                                                                                                                                                                                                                                                                                                                                                                                                                                                                                                                                                                                                                                                                                                                                                                                                                                                                                                                                                                                                                                                                               | 544-190-052<br>545-107-060 | 33°52'9.65"N<br>33°50'37.02"N  | 116°49'42.71"W<br>116°51'41.28"W | High Valley Water District<br>Poppet Flats Fire # 63         | 47781 Twin Pines Rd<br>Deer Trail Rd/Orchard Rd                               |
|                                                                                             | 2                                                                                                                                                                                                                                                                                                                                                                                                                                                                                                                                                                                                                                                                                                                                                                                                                                                                                                                                                                                                                                                                                               | 545-130-014                | 33°51'1.02"N                   | 116°50'34.45"W                   | Silent Valley Water Tank                                     | 46305 Poppet Flats Rd                                                         |
|                                                                                             | 4                                                                                                                                                                                                                                                                                                                                                                                                                                                                                                                                                                                                                                                                                                                                                                                                                                                                                                                                                                                                                                                                                               | 556-030-010                | 33°50'12.15"N                  | 116°48'33.90"W                   | Gran Fire Station #51                                        | 20249 Banning Idyllwild CA-243                                                |
|                                                                                             | 5                                                                                                                                                                                                                                                                                                                                                                                                                                                                                                                                                                                                                                                                                                                                                                                                                                                                                                                                                                                                                                                                                               | 556-270-004                | 33°47'43.82"N                  | 116°44'47.33"W                   | Lawler Lodge                                                 | 21027 CA-243, Idyllwild-Pine Cove                                             |
|                                                                                             | 6                                                                                                                                                                                                                                                                                                                                                                                                                                                                                                                                                                                                                                                                                                                                                                                                                                                                                                                                                                                                                                                                                               | 556-290-029                | 33°47'0.05"N                   | 116°45'6.79"W                    | Alandale Station                                             | CA-243/Round Robin Dr                                                         |
|                                                                                             | 7                                                                                                                                                                                                                                                                                                                                                                                                                                                                                                                                                                                                                                                                                                                                                                                                                                                                                                                                                                                                                                                                                               | 556-310-006                | 33°46'39.58"N                  | 116°44'21.50"W                   | Alhatti Christian Resort                                     | 23551 New Nanning Idyll Rd/CA-243                                             |
|                                                                                             | 8                                                                                                                                                                                                                                                                                                                                                                                                                                                                                                                                                                                                                                                                                                                                                                                                                                                                                                                                                                                                                                                                                               | 559-030-005                | 33°45'53.99"N                  | 116°43'56.14"W                   | Thousand Trails Water Tank                                   | Water Tank-Rocky Point Dr                                                     |
|                                                                                             | 9                                                                                                                                                                                                                                                                                                                                                                                                                                                                                                                                                                                                                                                                                                                                                                                                                                                                                                                                                                                                                                                                                               | 559-073-013                | 33°45'38.55"N                  | 116°44'16.58"W                   | Riverside County Fire Dept #23                               | 24919 Marion Ridge Dr                                                         |
|                                                                                             | 10                                                                                                                                                                                                                                                                                                                                                                                                                                                                                                                                                                                                                                                                                                                                                                                                                                                                                                                                                                                                                                                                                              | 567-123-019<br>564-240-015 | 33°45'59.27"N<br>33°45'30.67"N | 116°41'22.88"W<br>116°41'58.91"W | Fern Valley Water Tank<br>Fern Valley Maint-Lodge Rd         | Fern Valley and Forest Dr<br>Northeast side of building                       |
|                                                                                             | 11<br>12                                                                                                                                                                                                                                                                                                                                                                                                                                                                                                                                                                                                                                                                                                                                                                                                                                                                                                                                                                                                                                                                                        | 563-020-023                | 33°45'22.29"N                  | 116°42'40.14"W                   | Fern Valley Water Chipmunk                                   | Chipmunk Dr                                                                   |
|                                                                                             | 13                                                                                                                                                                                                                                                                                                                                                                                                                                                                                                                                                                                                                                                                                                                                                                                                                                                                                                                                                                                                                                                                                              | 560-101-016                | 33°45'12.49"N                  | 116°43'52.40"W                   | Mountain Resources                                           | 25380 Franklin Dr                                                             |
|                                                                                             | 10                                                                                                                                                                                                                                                                                                                                                                                                                                                                                                                                                                                                                                                                                                                                                                                                                                                                                                                                                                                                                                                                                              | 559-020-007                | 33°45'2.77"N                   | 116°44'36.96"W                   | Marrion Ridge Dr                                             | Marrion Ridge Dr                                                              |
|                                                                                             | 15                                                                                                                                                                                                                                                                                                                                                                                                                                                                                                                                                                                                                                                                                                                                                                                                                                                                                                                                                                                                                                                                                              | 563-322-001                | 33°44'48.49"N                  | 116°41'55.36"W                   | Idyllwild Fire Protection                                    | Pine Crest Ave/ Maranatha Dr                                                  |
|                                                                                             | 16                                                                                                                                                                                                                                                                                                                                                                                                                                                                                                                                                                                                                                                                                                                                                                                                                                                                                                                                                                                                                                                                                              | 563-122-023                | 33°45'8.68"N                   | 116°42'19.43"W                   | Fern Valley Water District HQ                                | 55790 S Circle Dr                                                             |
|                                                                                             | 17                                                                                                                                                                                                                                                                                                                                                                                                                                                                                                                                                                                                                                                                                                                                                                                                                                                                                                                                                                                                                                                                                              | 564-120-006                | 33°45'1.93"N                   | 116°42'3.40"W                    | Tahquitz Conference Assoc                                    | 55251 S Circle Dr                                                             |
|                                                                                             | 18                                                                                                                                                                                                                                                                                                                                                                                                                                                                                                                                                                                                                                                                                                                                                                                                                                                                                                                                                                                                                                                                                              | 561-020-029                | 33°44'37.85"N                  | 116°43'22.96"W                   | Idyllwild County Park                                        | Riverside County Playground/Pine Crest Ave                                    |
|                                                                                             | 19                                                                                                                                                                                                                                                                                                                                                                                                                                                                                                                                                                                                                                                                                                                                                                                                                                                                                                                                                                                                                                                                                              | 561-143-002<br>561-061-001 | 33°44'17.01"N<br>33°44'7.28"N  | 116°43'14.72"W<br>116°44'6.81"W  | Idyllwild School<br>Camp Emerson BSA                         | 26700 CA-243 (Saunders Meadow Rd)<br>53100 Idyllbrook Dr                      |
|                                                                                             | <u>20</u><br>21                                                                                                                                                                                                                                                                                                                                                                                                                                                                                                                                                                                                                                                                                                                                                                                                                                                                                                                                                                                                                                                                                 | 565-200-019                | 33°44'16.55"N                  | 116°42'40.67"W                   | Crest Drive                                                  | West side of Crest Drive                                                      |
|                                                                                             | 21                                                                                                                                                                                                                                                                                                                                                                                                                                                                                                                                                                                                                                                                                                                                                                                                                                                                                                                                                                                                                                                                                              | 565-290-027                | 33°43'40.07"N                  | 116°42'48.49"W                   | Golden Rod Road                                              | Fern Valley Maintenance Facility                                              |
|                                                                                             | 23                                                                                                                                                                                                                                                                                                                                                                                                                                                                                                                                                                                                                                                                                                                                                                                                                                                                                                                                                                                                                                                                                              | 565-020-015                | 33°43'33.20"N                  | 116°43'6.42"W                    | Idyllwild Transfer Station                                   | 28100 Saunders Meadow Rd                                                      |
|                                                                                             | 24                                                                                                                                                                                                                                                                                                                                                                                                                                                                                                                                                                                                                                                                                                                                                                                                                                                                                                                                                                                                                                                                                              | 567-140-005                | 33°42'27.32"N                  | 116°43'3.70"W                    | Keenwild Station                                             | CA-243, Mountain Center                                                       |
|                                                                                             | 25                                                                                                                                                                                                                                                                                                                                                                                                                                                                                                                                                                                                                                                                                                                                                                                                                                                                                                                                                                                                                                                                                              | 557-080-009                | 33°42'27.92"N                  | 116°44'3.65"W                    | McCall Memorial Park                                         | 28500 McCall Park Rd/McKenzie Ln                                              |
|                                                                                             | 26                                                                                                                                                                                                                                                                                                                                                                                                                                                                                                                                                                                                                                                                                                                                                                                                                                                                                                                                                                                                                                                                                              | 553-230-011                | 33°44'17.29"N                  | 116°50'19.59"W                   | Cranston Station                                             | Rouse Hill Truck Trail/CA-74                                                  |
|                                                                                             | 27                                                                                                                                                                                                                                                                                                                                                                                                                                                                                                                                                                                                                                                                                                                                                                                                                                                                                                                                                                                                                                                                                              | 568-070-014                | 33°40'34.56"N                  | 116°40'32.42"W                   | Hurkey Creek Park                                            | Apple Canyon Rd/CA-74                                                         |
|                                                                                             | 28                                                                                                                                                                                                                                                                                                                                                                                                                                                                                                                                                                                                                                                                                                                                                                                                                                                                                                                                                                                                                                                                                              | 568-060-012                | 33°40'9.92"N                   | 116°40'32.42"W                   | Lake Hemet Sheriff Station                                   | 56570 CA-74 Mountain Center                                                   |
|                                                                                             | 29<br>30                                                                                                                                                                                                                                                                                                                                                                                                                                                                                                                                                                                                                                                                                                                                                                                                                                                                                                                                                                                                                                                                                        | 568-080-004<br>568-080-036 | 33°38'30.11"N<br>33°36'56.10"N | 116°8'59.17"W<br>116°37'39.89"W  | Caltrans Keen Camp Station<br>Riverside County Fire Dept #53 | Inside gate on south side<br>59200 Morris Ranch Rd                            |
|                                                                                             | 31                                                                                                                                                                                                                                                                                                                                                                                                                                                                                                                                                                                                                                                                                                                                                                                                                                                                                                                                                                                                                                                                                              | 568-170-013                | 33°36'4.87"N                   | 116°37'23.88"W                   | Pyramid Peak                                                 | NE corner Pyramid Peak/Hop Patch Springs                                      |
|                                                                                             | 32                                                                                                                                                                                                                                                                                                                                                                                                                                                                                                                                                                                                                                                                                                                                                                                                                                                                                                                                                                                                                                                                                              | 577-020-015                | 33°35'47.34"N                  | 116°35'43.58"W                   | Garner Valley Commons                                        | 61600 Devils Ladder Rd                                                        |
|                                                                                             | 33                                                                                                                                                                                                                                                                                                                                                                                                                                                                                                                                                                                                                                                                                                                                                                                                                                                                                                                                                                                                                                                                                              | 575-050-046                | 33°34'16.68"N                  | 116°39'34.61"W                   | Hamilton High School                                         | 57430 Mitchell Rd                                                             |
|                                                                                             | 34                                                                                                                                                                                                                                                                                                                                                                                                                                                                                                                                                                                                                                                                                                                                                                                                                                                                                                                                                                                                                                                                                              | 573-260-004                | 33°33'20.27"N                  | 116°40'26.72"W                   | Anza Fire Dept                                               | 56560 CA-371                                                                  |
|                                                                                             | 35                                                                                                                                                                                                                                                                                                                                                                                                                                                                                                                                                                                                                                                                                                                                                                                                                                                                                                                                                                                                                                                                                              | 575-150-004                | 33°33'12.16"N                  | 116°38'21.88"W                   | Anza Valley Christian School                                 | 39200 Rolling Hills Rd                                                        |
|                                                                                             | 36                                                                                                                                                                                                                                                                                                                                                                                                                                                                                                                                                                                                                                                                                                                                                                                                                                                                                                                                                                                                                                                                                              | 576-210-004                | 33°32'15.69"N                  | 116°37'37.79"W                   | Anza Transfer Station                                        | 40329 Terwilliger Rd                                                          |
|                                                                                             | 37                                                                                                                                                                                                                                                                                                                                                                                                                                                                                                                                                                                                                                                                                                                                                                                                                                                                                                                                                                                                                                                                                              | 575-200-022<br>577-070-006 | 33°33'14.32"N<br>33°34'9.38"N  | 116°37'27.41"W<br>116°35'29.23"W | Burnt Valley Road<br>Paradise Valley Café                    | 59310 Burnt Valley Rd-electric meter adj<br>61756 CA-74 Pines to Palms/CA-371 |
|                                                                                             | <u>38</u><br>39                                                                                                                                                                                                                                                                                                                                                                                                                                                                                                                                                                                                                                                                                                                                                                                                                                                                                                                                                                                                                                                                                 | 577-130-044                | 33°33'11.51"N                  | 116°31'43.68"W                   | Santa Rosa Indian Reservation                                | Adj to water tank along loop Rd                                               |
|                                                                                             | 40                                                                                                                                                                                                                                                                                                                                                                                                                                                                                                                                                                                                                                                                                                                                                                                                                                                                                                                                                                                                                                                                                              | 636-154-007                | 33°35'26.83"N                  | 116°27'48.71"W                   | Buckthorn                                                    | South side, West of Jerboa Rd                                                 |
|                                                                                             | 41                                                                                                                                                                                                                                                                                                                                                                                                                                                                                                                                                                                                                                                                                                                                                                                                                                                                                                                                                                                                                                                                                              | 636-100-011                | 33°34'47.87"N                  | 116°26'59.48"W                   | Cactus Spring Trail                                          | At trail head next to electrical box                                          |
|                                                                                             | 42                                                                                                                                                                                                                                                                                                                                                                                                                                                                                                                                                                                                                                                                                                                                                                                                                                                                                                                                                                                                                                                                                              | 636-191-017                | 33°35'07.22"N                  | 116°26'52.28"W                   | Pinyon Fire Station #30                                      | 70080 CA-74                                                                   |
|                                                                                             | 43                                                                                                                                                                                                                                                                                                                                                                                                                                                                                                                                                                                                                                                                                                                                                                                                                                                                                                                                                                                                                                                                                              | 635-290-007                | 33°36'41.13"N                  | 116°27'36.32"W                   | UC School                                                    | Alpine Dr/Jeraboa Rd                                                          |
|                                                                                             | 44                                                                                                                                                                                                                                                                                                                                                                                                                                                                                                                                                                                                                                                                                                                                                                                                                                                                                                                                                                                                                                                                                              | 635-350-058                | 33°36'18.87"N                  | 116°26'7.70"W                    | Yucca Road                                                   | Off Corriizo/Manzinita Rd                                                     |
| roject<br>escription                                                                        | The County, in collaboration with the Idyllwild Fire Department and local Mile-High Radio Club, identified location upgrades and installation of the outdoor warning speakers and integration of the existing TIS system. Locations ine existing fire stations, county property, local water district, schools, and private associations such as the Boy Scout camp work will be performed in multiple phases, the first phase consisting of planning /design followed by constru (procurement, installation, testing, and activation of the system). Construction will be implemented in several ph depending on ability to get real estate agreements in place and obtain entitlements. The Project will improve public aler warning systems to ensure the dissemination of reliable, relevant and actionable information to residents, visitors and o enjoying the Idyllwild and the San Jacinto Mountain areas giving the opportunity to provide warnings in the ever emergencies. The area comprising the Project sites and equipment would occupy less than 0.1 acre on sites near reside |                            |                                |                                  |                                                              |                                                                               |