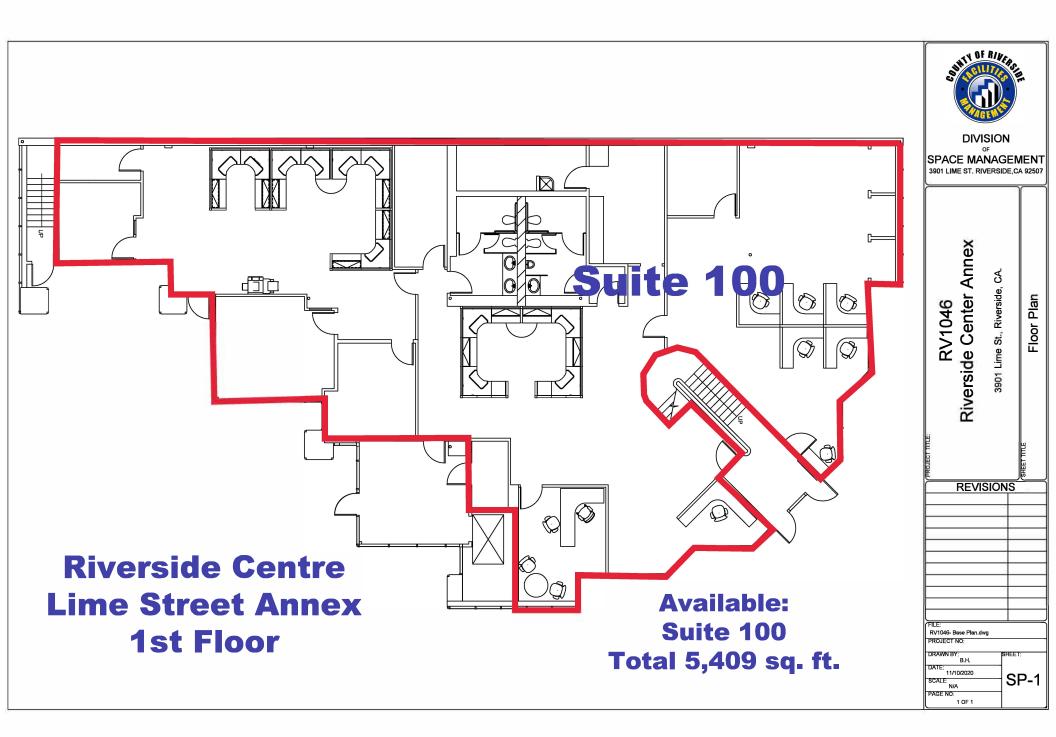

### **Annex Buildings:**

| Space                                   | Size          | Lease Rate        |
|-----------------------------------------|---------------|-------------------|
| 3499 10 <sup>th</sup> Street, Suite 200 | 5,774 sq. ft. | \$2.75 psf/mo FSG |
| 3901 Lime Street, Suite 100             | 5,409 sq. ft. | \$2.75 psf/mo FSG |