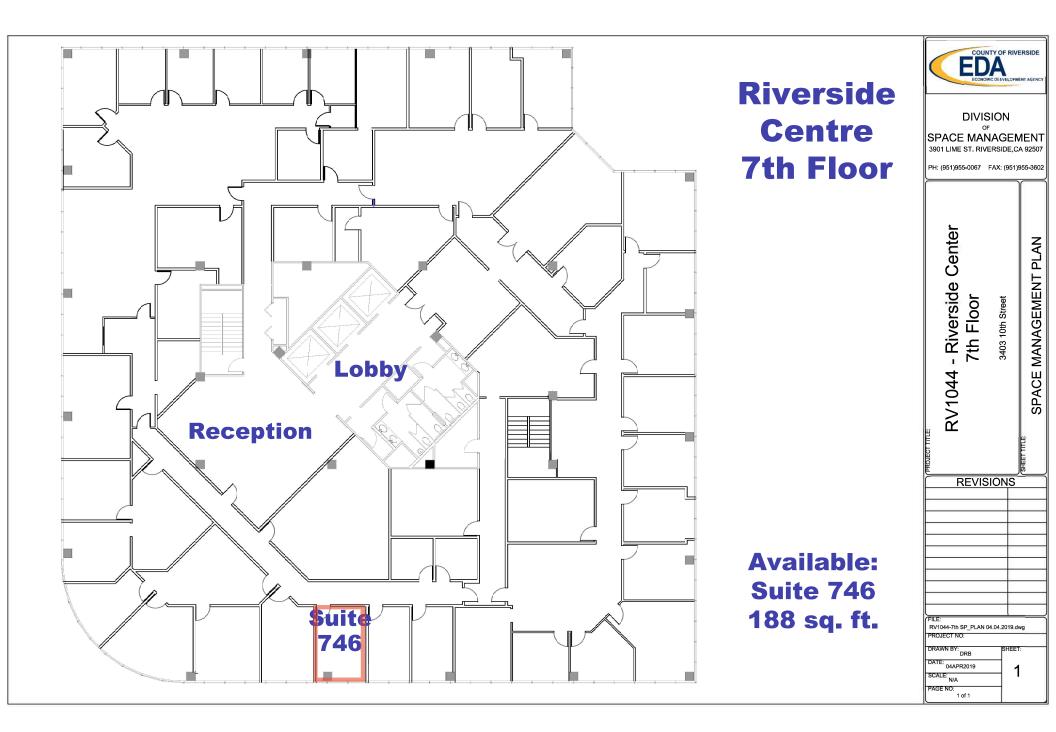

#### **Tower Building:**

| Space                                   | Size          | Lease Rate        |
|-----------------------------------------|---------------|-------------------|
| 3403 10 <sup>th</sup> Street, Suite 120 | 1,147 sq. ft. | \$2.75 psf/mo FSG |
| 3403 10 <sup>th</sup> Street, Suite 310 | 3,361 sq. ft. | \$2.75 psf/mo FSG |
| 3403 10 <sup>th</sup> Street, Suite 630 | 2,775 sq. ft. | \$2.75 psf/mo FSG |
| 3403 10 <sup>th</sup> Street, Suite 746 | 188 sq. ft.   | \$2.75 psf/mo FSG |