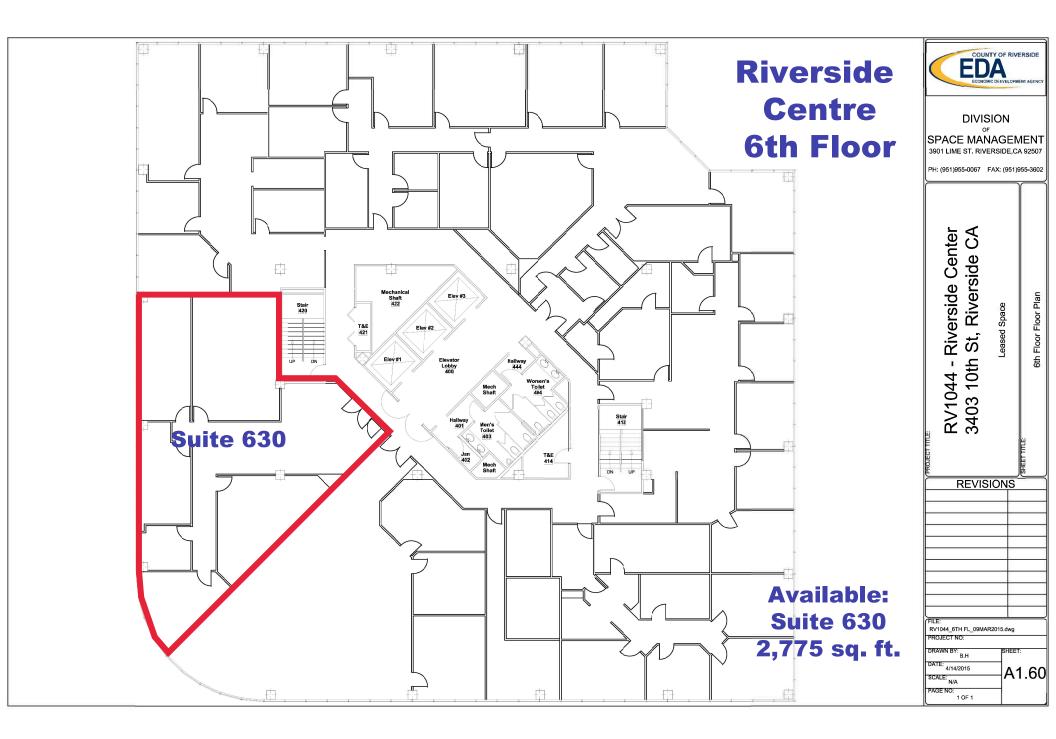

#### **Tower Building:**

| Space                                   | Size          | Lease Rate        |
|-----------------------------------------|---------------|-------------------|
| 3403 10 <sup>th</sup> Street, Suite 120 | 1,147 sq. ft. | \$2.75 psf/mo FSG |
| 3403 10 <sup>th</sup> Street, Suite 310 | 3,361 sq. ft. | \$2.75 psf/mo FSG |
| 3403 10 <sup>th</sup> Street, Suite 630 | 2,775 sq. ft. | \$2.75 psf/mo FSG |
| 3403 10 <sup>th</sup> Street, Suite 746 | 188 sq. ft.   | \$2.75 psf/mo FSG |