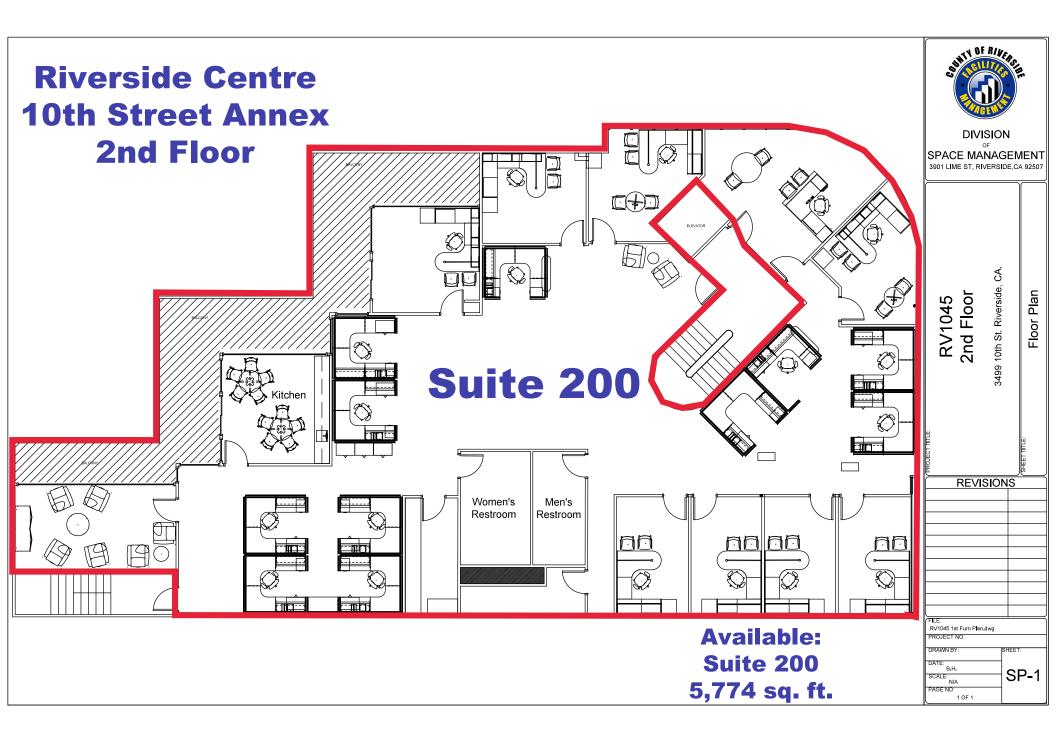

### **Annex Buildings:**

| Space                                   | Size          | Lease Rate        |
|-----------------------------------------|---------------|-------------------|
| 3499 10 <sup>th</sup> Street, Suite 200 | 5,774 sq. ft. | \$2.75 psf/mo FSG |
| 3901 Lime Street, Suite 100             | 5,409 sq. ft. | \$2.75 psf/mo FSG |