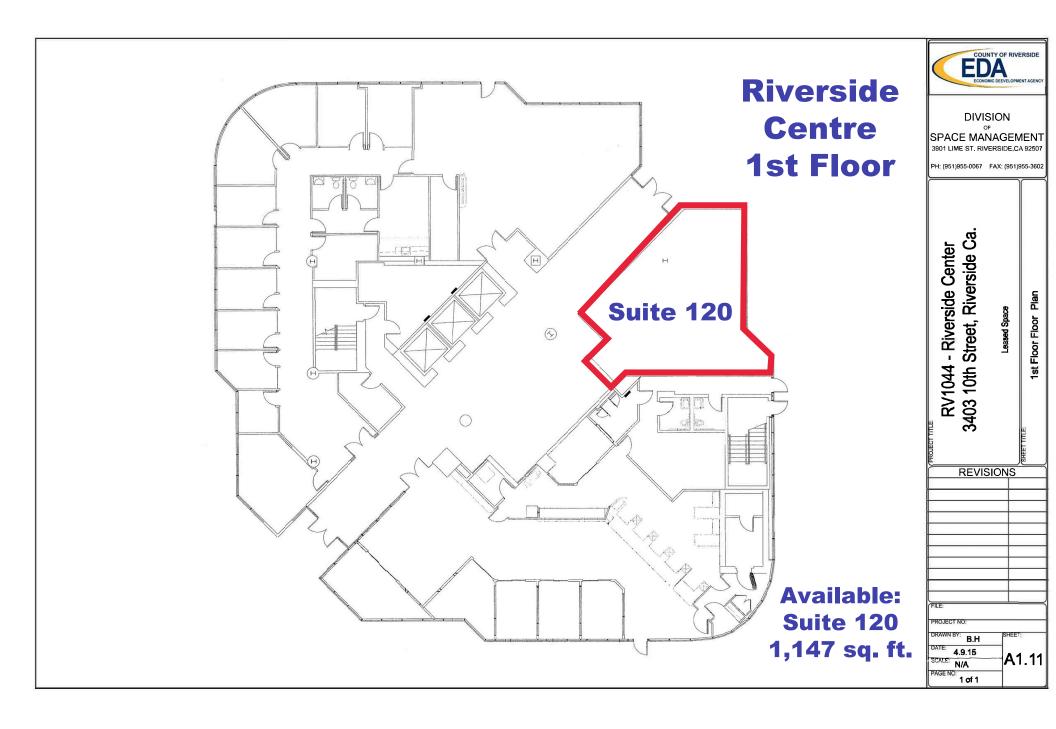

#### **Tower Building:**

| Space                                   | Size          | Lease Rate        |
|-----------------------------------------|---------------|-------------------|
| 3403 10 <sup>th</sup> Street, Suite 120 | 1,147 sq. ft. | \$2.75 psf/mo FSG |
| 3403 10 <sup>th</sup> Street, Suite 310 | 3,361 sq. ft. | \$2.75 psf/mo FSG |
| 3403 10 <sup>th</sup> Street, Suite 630 | 2,775 sq. ft. | \$2.75 psf/mo FSG |
| 3403 10 <sup>th</sup> Street, Suite 746 | 188 sq. ft.   | \$2.75 psf/mo FSG |