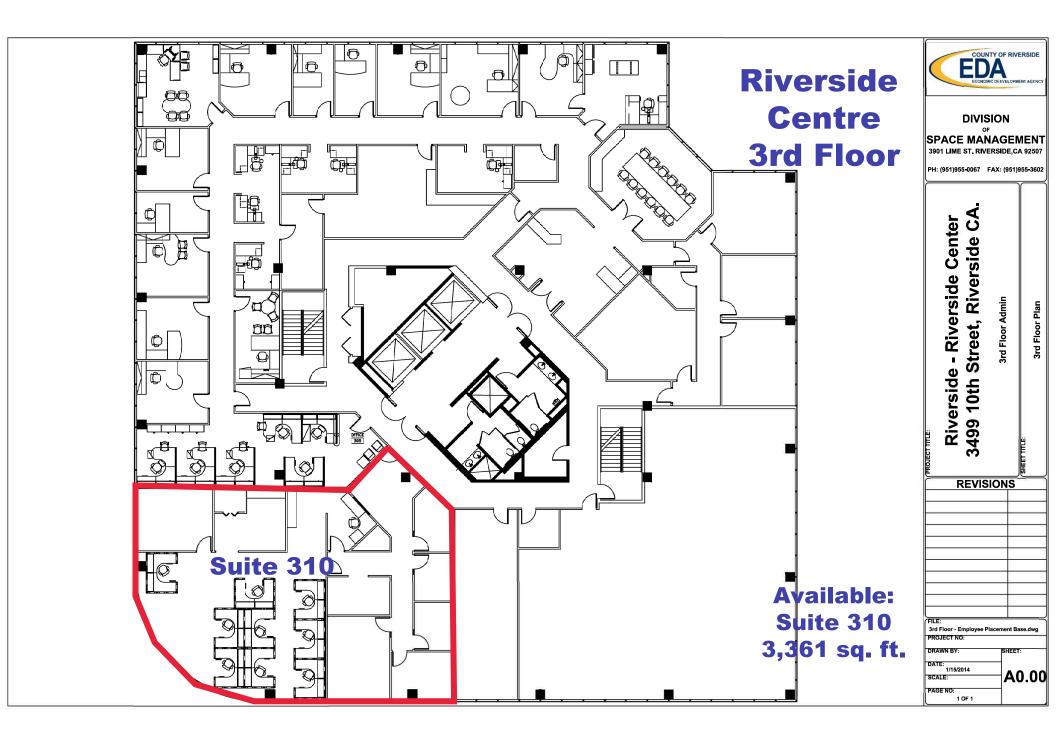

#### **Tower Building:**

| Space                                   | Size          | Lease Rate        |
|-----------------------------------------|---------------|-------------------|
| 3403 10 <sup>th</sup> Street, Suite 120 | 1,147 sq. ft. | \$2.75 psf/mo FSG |
| 3403 10 <sup>th</sup> Street, Suite 310 | 3,361 sq. ft. | \$2.75 psf/mo FSG |
| 3403 10 <sup>th</sup> Street, Suite 630 | 2,775 sq. ft. | \$2.75 psf/mo FSG |
| 3403 10 <sup>th</sup> Street, Suite 746 | 188 sq. ft.   | \$2.75 psf/mo FSG |