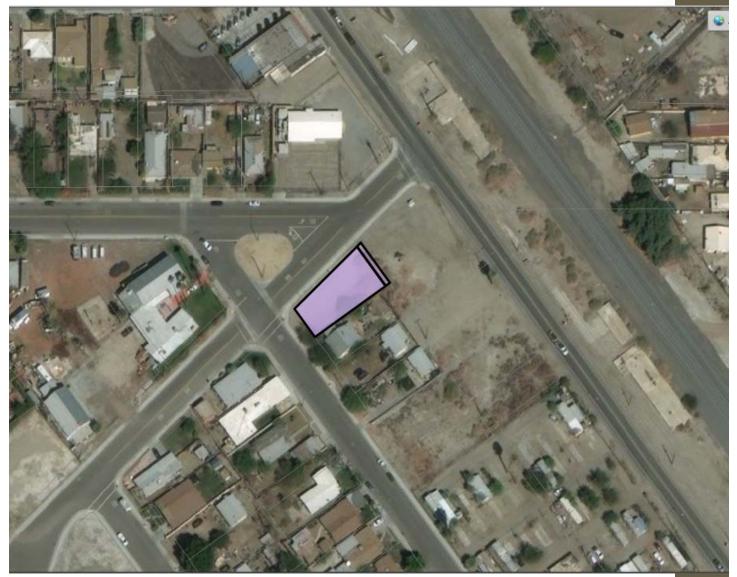

Thermal Commercial Property

- APNs: 757-054-018/019
  - Total Size: 18,731 sq. ft.
- Zoning: C-P-S (Scenic Highway Commercial)

For more information contact FM Real Estate/ County of Riverside at 951.955.4820